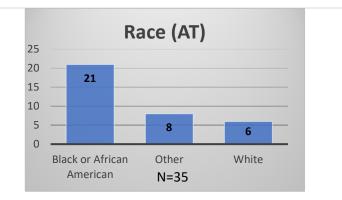

## Daily Data Dashboard – June 30, 2023 Demographics for JTDC Population Friday Morning Midnight Count

Total # of probation Involved youth<sup>1</sup>: 1,223

 <sup>&</sup>lt;sup>1</sup> Probation Active: Any youth who is pending sentencing with an active social history, has been formally placed on probation or supervision with Cook County Juvenile Probation on the date of the report.
\*Age, Gender and Race for Criminal Court population (N=1) is not represented in this report.
Data sources: cFive Supervisor – Probation Population and RMIS – JTDC Population