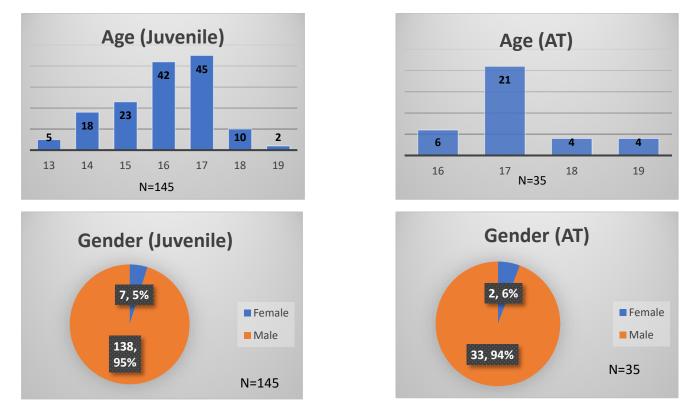

## Daily Data Dashboard – June 30, 2023 Demographics for JTDC Population Friday Morning Midnight Count

Total # of probation Involved youth<sup>1</sup>: 1,223

 <sup>&</sup>lt;sup>1</sup> Probation Active: Any youth who is pending sentencing with an active social history, has been formally placed on probation or supervision with Cook County Juvenile Probation on the date of the report.
\*Age, Gender and Race for Criminal Court population (N=1) is not represented in this report.
Data sources: cFive Supervisor – Probation Population and RMIS – JTDC Population