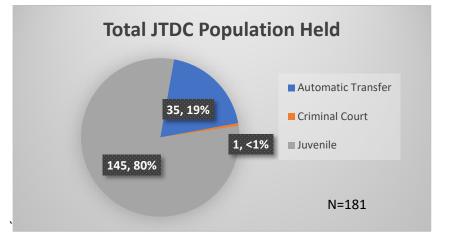

## Daily Data Dashboard – June 30, 2023 Demographics for JTDC Population Friday Morning Midnight Count

Total # of probation Involved youth<sup>1</sup>: 1,223

 <sup>&</sup>lt;sup>1</sup> Probation Active: Any youth who is pending sentencing with an active social history, has been formally placed on probation or supervision with Cook County Juvenile Probation on the date of the report.
\*Age, Gender and Race for Criminal Court population (N=1) is not represented in this report.
Data sources: cFive Supervisor – Probation Population and RMIS – JTDC Population