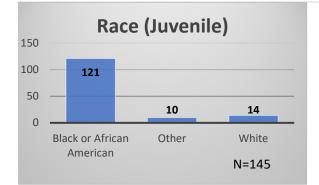

## Daily Data Dashboard – June 30, 2023 Demographics for JTDC Population Friday Morning Midnight Count

Total # of probation Involved youth<sup>1</sup>: 1,223

 <sup>&</sup>lt;sup>1</sup> Probation Active: Any youth who is pending sentencing with an active social history, has been formally placed on probation or supervision with Cook County Juvenile Probation on the date of the report.
\*Age, Gender and Race for Criminal Court population (N=1) is not represented in this report.
Data sources: cFive Supervisor – Probation Population and RMIS – JTDC Population